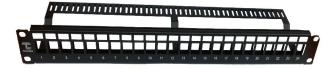

## **1U 24 PORT UNLOADED PATCH PANEL**

## Features:

- Entire steel 24 ports UTP blank patch panel. UTP Cat.6 keystone jacks can be assembled on this panel.
- The cable manager is combined in this patch panel. All kinds of cables with different dimensions can be fixed on the patch panel.
- Fitting for horizontal distribution in the equipment's room and equipment's connecting.